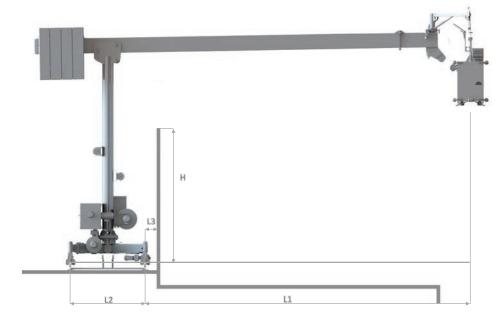

| Design Standard             | EN 1808:2015                                                                         |
|-----------------------------|--------------------------------------------------------------------------------------|
| Maximum Rated Load          | 300 kg                                                                               |
| Maximum Operating<br>Height | 235 m                                                                                |
| Dimensions                  | L1 (max) 13000 mm<br>L2 1200-1500-1700-2000 mm<br>L3 (min) 350 mm<br>H (max) 7000 mm |
| Wire Rope                   | 7-8 mm Galvanised wire ropes                                                         |
| Crossbar Slew               | ± 90 °                                                                               |
| Body Slew                   | ± 180 °                                                                              |
| Cradle Type                 | 2 m Aluminium Cradle                                                                 |
| Track System                | Front Angle Guide or Twin Track                                                      |