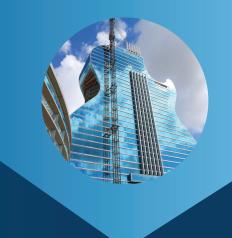

The new landmark Hard Rock Hotel and Casino in Florida required the experience and expertise of the CoxGomyl team to develop a comprehensive facade access solution for a building of considerable size and remarkably unique building geography. The centrepiece of the ambitious design by architects KPJWA is a tower which takes the form of a huge guitar, reflecting the brand of Hard Rock Café on an unprecedented scale. With a facade made up of blue glass windows, effective building access solutions will be all-important to the success of the whole enterprise, in terms of both the views from within the hotel rooms and leisure facilities, and in terms of maintaining the outward appearance of the iconic guitar shaped tower. The client therefore required an access solution capable of delivering 100% coverage of the complex building geography while avoiding any overly intrusive visual impact on the bold aesthetic, all with costeffectiveness as a key concern.

The comprehensive building access solution CoxGomyl developed utilises three Building Maintenance Units. One BMU at roof level required a particularly complex track system and was designed to be parked in a visually unobtrusive position with the addition of a shunt car. A second BMU is located on level 31 at the shoulder of the guitar shape, while a monorail system with a self-powered platform provides practical access to areas from level seven and below. The comprehensive access system is completed with a number of abseil anchor points on the architectural features which form the 'strings' of the guitar.