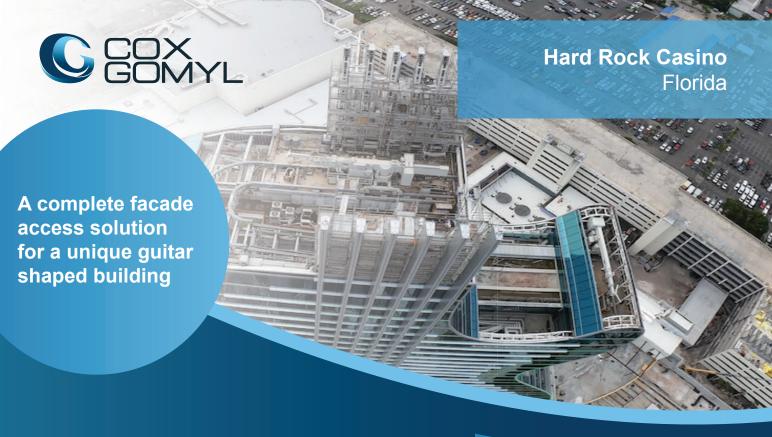

The new landmark Hard Rock Hotel and Casino in Florida required the experience and expertise of the CoxGomyl team to develop a comprehensive facade access solution for a building of considerable size and remarkably unique building geography. The centrepiece of the ambitious design by architects KPJWA is a tower which takes the form of a huge guitar, reflecting the brand of Hard Rock Café on an unprecedented scale. With a facade made up of blue glass windows, effective building access solutions will be all-important to the success of the whole enterprise, in terms of both the views from within the hotel rooms and leisure facilities, and in terms of maintaining the outward appearance of the iconic guitar shaped tower. The client therefore required an access solution capable of delivering 100% coverage of the complex building geography while avoiding any overly intrusive visual impact on the bold aesthetic, all with costeffectiveness as a key concern.

The comprehensive building access solution CoxGomyl developed utilises three Building Maintenance Units. One BMU at roof level required a particularly complex track system and was designed to be parked in a visually unobtrusive position with the addition of a shunt car. A second BMU is located on level 31 at the shoulder of the guitar shape, while a monorail system with a self-powered platform provides practical access to areas from level seven and below. The comprehensive access system is completed with a number of abseil anchor points on the architectural features which form the 'strings' of the guitar.