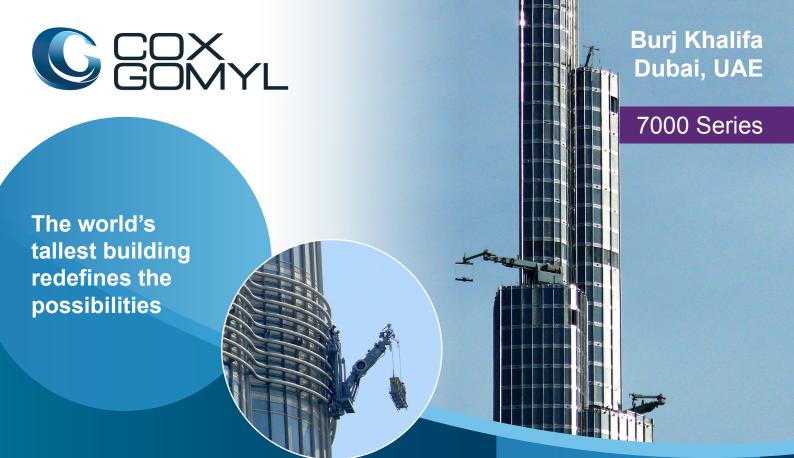

As the world's tallest building, the Burj Khalifa sets the standard for what architecture and design should be. At 828 metres, the building houses the highest swimming pool, mosque and observation deck in the world. A desert flower native to the region, Hymenocallis, inspired the petal shaped footprint of the building. Skidmore, Owings & Merrill Architects incorporated traditional Islamic patterns throughout the towering contemporary structure.

CoxGomyl accepted the challenge to design an integrated BMU solution to keep the world's tallest building looking immaculate, developing no less than 13 bespoke machines to achieve full facade access.

The unique tri-petal footprint and lack of roof or terrace space prevented a conventional BMU solution from being adopted.

Instead, a unique combination of mobile, wall-mounted machines was designed specifically for this application. The solution consists of three wall-mounted machines located at each of levels 40, 73 and 109 (nine in total). These complex machines launch from within their internal parking space through a retracting panel, and travel along a set of tubular stainless steel rails.

The wall-mounted machines typically have an outreach of 9m and a SWL of 250kg in addition to a material hoist capacity of 600kg.

The mid-levels of the building between level 109 and tier 21 (624.1m) are accessed from longer telescopic boom machines located at tier 19, 20 and 21 with a specially designed knuckle jib with an outreach of 21.5m. The tower space above tier 21 is maintained by a series of six smaller machines located from tier 22 through to tier 27 with small outreaches that begin at 1.8m and 4m.