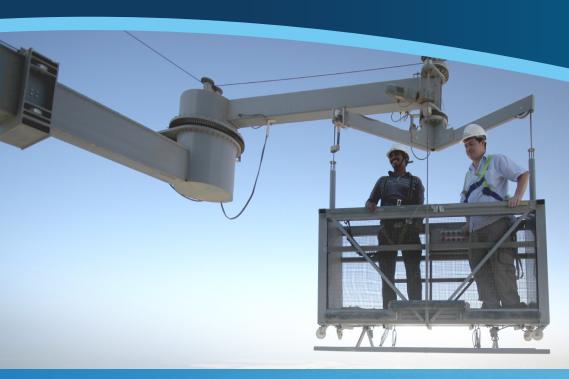

The wall-mounted machines typically have an outreach of 9m and a SWL of 250kg in addition to a material hoist capacity of 600kg.

The mid-levels of the building between level 109 and tier 21 (624.1m) are accessed from longer telescopic boom machines located at tier 19, 20 and 21 with a specially designed knuckle jib with an outreach of 21.5m. The tower space above tier 21 is maintained by a series of six smaller machines located from tier 22 through to tier 27 with small outreaches that begin at 1.8m and 4m.

## Technical Data - Burj Khalifa, Dubai, UAE

|                         |                                                                                                       |                                      | The state of the s |
|-------------------------|-------------------------------------------------------------------------------------------------------|--------------------------------------|--------------------------------------------------------------------------------------------------------------------------------------------------------------------------------------------------------------------------------------------------------------------------------------------------------------------------------------------------------------------------------------------------------------------------------------------------------------------------------------------------------------------------------------------------------------------------------------------------------------------------------------------------------------------------------------------------------------------------------------------------------------------------------------------------------------------------------------------------------------------------------------------------------------------------------------------------------------------------------------------------------------------------------------------------------------------------------------------------------------------------------------------------------------------------------------------------------------------------------------------------------------------------------------------------------------------------------------------------------------------------------------------------------------------------------------------------------------------------------------------------------------------------------------------------------------------------------------------------------------------------------------------------------------------------------------------------------------------------------------------------------------------------------------------------------------------------------------------------------------------------------------------------------------------------------------------------------------------------------------------------------------------------------------------------------------------------------------------------------------------------------|
| BMU type                | 9 BMUs<br>Wall Mounted machine                                                                        | 3 BMUs<br>Telescopic Boom            | 3 sets<br>Hawk Gantry                                                                                                                                                                                                                                                                                                                                                                                                                                                                                                                                                                                                                                                                                                                                                                                                                                                                                                                                                                                                                                                                                                                                                                                                                                                                                                                                                                                                                                                                                                                                                                                                                                                                                                                                                                                                                                                                                                                                                                                                                                                                                                          |
| Service area            | G/F to 109/F                                                                                          | 109/F to 624m                        | Spire tower at the top                                                                                                                                                                                                                                                                                                                                                                                                                                                                                                                                                                                                                                                                                                                                                                                                                                                                                                                                                                                                                                                                                                                                                                                                                                                                                                                                                                                                                                                                                                                                                                                                                                                                                                                                                                                                                                                                                                                                                                                                                                                                                                         |
| Jib type                | 2-stage telescopic                                                                                    | 4-stage telescopic with 3.2m knuckle | 2-stage telescopic                                                                                                                                                                                                                                                                                                                                                                                                                                                                                                                                                                                                                                                                                                                                                                                                                                                                                                                                                                                                                                                                                                                                                                                                                                                                                                                                                                                                                                                                                                                                                                                                                                                                                                                                                                                                                                                                                                                                                                                                                                                                                                             |
| Outreach                | 9.5m                                                                                                  | 21.6m                                | 4.5m                                                                                                                                                                                                                                                                                                                                                                                                                                                                                                                                                                                                                                                                                                                                                                                                                                                                                                                                                                                                                                                                                                                                                                                                                                                                                                                                                                                                                                                                                                                                                                                                                                                                                                                                                                                                                                                                                                                                                                                                                                                                                                                           |
| Jib retracted length    | 2m                                                                                                    | 9.1m                                 | 3m                                                                                                                                                                                                                                                                                                                                                                                                                                                                                                                                                                                                                                                                                                                                                                                                                                                                                                                                                                                                                                                                                                                                                                                                                                                                                                                                                                                                                                                                                                                                                                                                                                                                                                                                                                                                                                                                                                                                                                                                                                                                                                                             |
| Jib luff angle          | 15 deg to 90 deg                                                                                      | 1                                    | 1                                                                                                                                                                                                                                                                                                                                                                                                                                                                                                                                                                                                                                                                                                                                                                                                                                                                                                                                                                                                                                                                                                                                                                                                                                                                                                                                                                                                                                                                                                                                                                                                                                                                                                                                                                                                                                                                                                                                                                                                                                                                                                                              |
| Cross bar slew angle    | Fixed (has -30 deg reverse butter y movement)                                                         | +/- 100 deg                          | +/- 45 deg                                                                                                                                                                                                                                                                                                                                                                                                                                                                                                                                                                                                                                                                                                                                                                                                                                                                                                                                                                                                                                                                                                                                                                                                                                                                                                                                                                                                                                                                                                                                                                                                                                                                                                                                                                                                                                                                                                                                                                                                                                                                                                                     |
| BMU slew angle          | +/- 35 deg                                                                                            | +/- 100 deg                          | +/- 140 deg                                                                                                                                                                                                                                                                                                                                                                                                                                                                                                                                                                                                                                                                                                                                                                                                                                                                                                                                                                                                                                                                                                                                                                                                                                                                                                                                                                                                                                                                                                                                                                                                                                                                                                                                                                                                                                                                                                                                                                                                                                                                                                                    |
| Drum hoist type         | MLH 200                                                                                               | MLH 300                              | Traction Hoist                                                                                                                                                                                                                                                                                                                                                                                                                                                                                                                                                                                                                                                                                                                                                                                                                                                                                                                                                                                                                                                                                                                                                                                                                                                                                                                                                                                                                                                                                                                                                                                                                                                                                                                                                                                                                                                                                                                                                                                                                                                                                                                 |
| Actual hoist height     | Up to 200m                                                                                            | Up to 300m                           | 50m                                                                                                                                                                                                                                                                                                                                                                                                                                                                                                                                                                                                                                                                                                                                                                                                                                                                                                                                                                                                                                                                                                                                                                                                                                                                                                                                                                                                                                                                                                                                                                                                                                                                                                                                                                                                                                                                                                                                                                                                                                                                                                                            |
| Cradle SWL              | 250kg                                                                                                 | 250kg                                | 250kg                                                                                                                                                                                                                                                                                                                                                                                                                                                                                                                                                                                                                                                                                                                                                                                                                                                                                                                                                                                                                                                                                                                                                                                                                                                                                                                                                                                                                                                                                                                                                                                                                                                                                                                                                                                                                                                                                                                                                                                                                                                                                                                          |
| Cradle length           | 3m                                                                                                    | 2m                                   | 2.3m                                                                                                                                                                                                                                                                                                                                                                                                                                                                                                                                                                                                                                                                                                                                                                                                                                                                                                                                                                                                                                                                                                                                                                                                                                                                                                                                                                                                                                                                                                                                                                                                                                                                                                                                                                                                                                                                                                                                                                                                                                                                                                                           |
| Cradle restraint system | Lanyard and<br>Transfer Mullion                                                                       | Lanyard and<br>Transfer Mullion      | Mullion Guide                                                                                                                                                                                                                                                                                                                                                                                                                                                                                                                                                                                                                                                                                                                                                                                                                                                                                                                                                                                                                                                                                                                                                                                                                                                                                                                                                                                                                                                                                                                                                                                                                                                                                                                                                                                                                                                                                                                                                                                                                                                                                                                  |
| Track system            | Twin 250 diameter SS tubes                                                                            | Fixed                                | Fixed in position                                                                                                                                                                                                                                                                                                                                                                                                                                                                                                                                                                                                                                                                                                                                                                                                                                                                                                                                                                                                                                                                                                                                                                                                                                                                                                                                                                                                                                                                                                                                                                                                                                                                                                                                                                                                                                                                                                                                                                                                                                                                                                              |
| Track gauge             | 3.8m                                                                                                  | Fixed                                | 1                                                                                                                                                                                                                                                                                                                                                                                                                                                                                                                                                                                                                                                                                                                                                                                                                                                                                                                                                                                                                                                                                                                                                                                                                                                                                                                                                                                                                                                                                                                                                                                                                                                                                                                                                                                                                                                                                                                                                                                                                                                                                                                              |
| Communication           | Intercom                                                                                              | Intercom                             | 1                                                                                                                                                                                                                                                                                                                                                                                                                                                                                                                                                                                                                                                                                                                                                                                                                                                                                                                                                                                                                                                                                                                                                                                                                                                                                                                                                                                                                                                                                                                                                                                                                                                                                                                                                                                                                                                                                                                                                                                                                                                                                                                              |
| Emergency retrieval     | Provided by separate<br>Emergency Retrieval Trolley<br>together with Manual Cradle<br>Decent from BMU | Manual Cradle Decent from BMU        | Manual Cradle Decent from Cradle                                                                                                                                                                                                                                                                                                                                                                                                                                                                                                                                                                                                                                                                                                                                                                                                                                                                                                                                                                                                                                                                                                                                                                                                                                                                                                                                                                                                                                                                                                                                                                                                                                                                                                                                                                                                                                                                                                                                                                                                                                                                                               |
| Features                | 600kg glass handling<br>hoist capacity                                                                | 600kg glass handling hoist capacity  | 300kg glass handling hoist capacity                                                                                                                                                                                                                                                                                                                                                                                                                                                                                                                                                                                                                                                                                                                                                                                                                                                                                                                                                                                                                                                                                                                                                                                                                                                                                                                                                                                                                                                                                                                                                                                                                                                                                                                                                                                                                                                                                                                                                                                                                                                                                            |